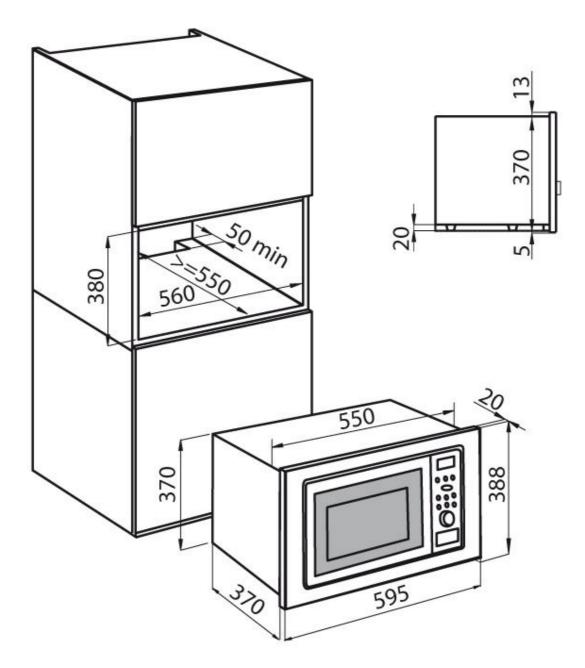

# Foster ==

| Dimensions                      | 60x38 cm                                 |
|---------------------------------|------------------------------------------|
| Standard fittings               | 1 grill - 1 turntable                    |
| Cooking chamber finish          | Stainless steel                          |
| Number of door glasses          | 2 glasses                                |
| Power absorbed by the microwave | 900 W (5 livelli potenza) + Grill 1000 W |
| Programming                     | Electronic programming                   |
| Oven type                       | Microwave + grill                        |
| Type of commands                | Knobs                                    |
| Volume                          | 25Lt                                     |